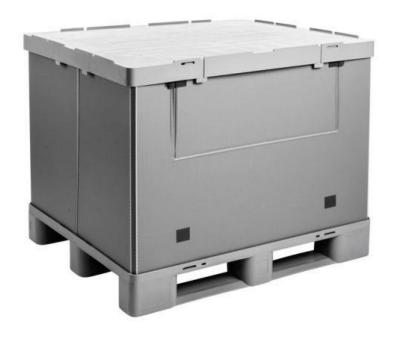

## Product description

Foldable large container with three runners and a removal flap opening on the long-side. Thanks to the weight-saving reduction of PP with a weight of only 40kg, despite a gigantic usable volume of 850 litres.

## **Parametric description**

Outer dimensions L x W x H: 1200x1000x940 mm Tare weight: 40 kg

Inner dimensions L x W x H: 1160x960x730 mm Max. load capacity: 600 kg

Folded height: 234 mm Max. stacking load: 1000 kg

Usable volume: 850 | Material: PP

**Quantity per pallet:** 9 **Color:** grey

Quantity per truck: 234 Saving space: 75 %

**Sleeve:** PP, 5/ 2500 g/m2

Full with 3 skids

Dimensions of opening: 800x350 mm

Flap closure: velcro